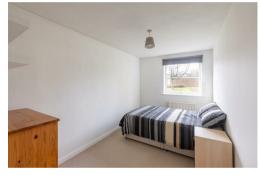

The accommodation briefly comprises: communal entrance hall; private entrance hall with four storage cupboards; 15ft lounge diner with dual aspect views; kitchen with fitted units and work surfaces; bathroom complete with three piece suite and storage cupboard; two bedrooms, both with west facing windows.