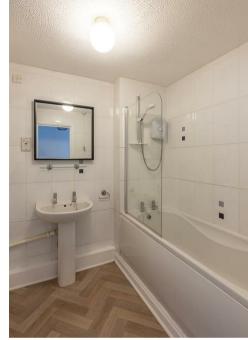

The accommodation briefly comprises: communal entrance hall; private entrance hall with four storage cupboards; 15ft lounge diner with dual aspect views; kitchen with fitted units and work surfaces; bathroom complete with three piece suite and storage cupboard; two bedrooms, both with west facing windows.