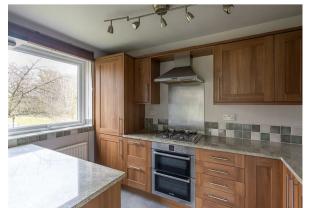

The accommodation briefly comprises: communal entrance hall; private entrance hall with four storage cupboards; 15ft lounge diner with dual aspect views; kitchen with fitted units and work surfaces; bathroom complete with three piece suite and storage cupboard; two bedrooms, both with west facing windows.