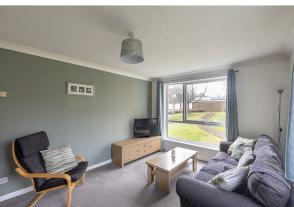

The accommodation briefly comprises: communal entrance hall; private entrance hall with four storage cupboards; 15ft lounge diner with dual aspect views; kitchen with fitted units and work surfaces; bathroom complete with three piece suite and storage cupboard; two bedrooms, both with west facing windows.