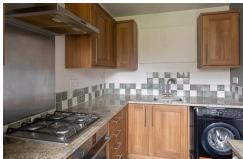

The accommodation briefly comprises: communal entrance hall; private entrance hall with four storage cupboards; 15ft lounge diner with dual aspect views; kitchen with fitted units and work surfaces; bathroom complete with three piece suite and storage cupboard; two bedrooms, both with west facing windows.