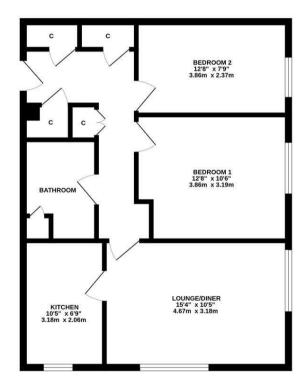

1ST FLOOR 634 sq.ft. (58.9 sq.m.) approx.

GROUND FLOOR 146 sq.ft. (13.6 sq.m.) approx.

## TOTAL FLOOR AREA: 781 sq.ft. (72.5 sq.m.) approx.

Whilst every attempt has been made to ensure the accuracy of the floorplan contained here, measurements of doors, windows, rooms and any other liters are approximate and no responsibility is taken for any error, prospective purchaser. The accuracy systems and appliances shown have not been tested and no guarantee as to their operability or efficiency can be given. Made with Meteopus (2025)