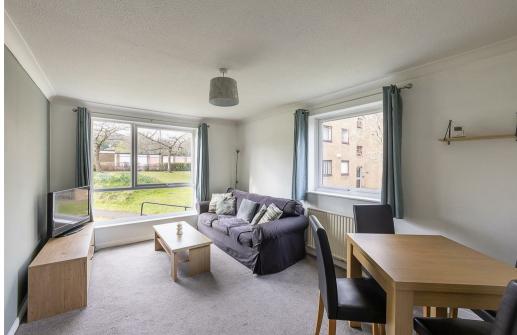

The accommodation briefly comprises: communal entrance hall; private entrance hall with four storage cupboards; 15ft lounge diner with dual aspect views; kitchen with fitted units and work surfaces; bathroom complete with three piece suite and storage cupboard; two bedrooms, both with west facing windows.